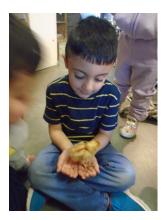

### This Week's Learning

You may have noticed our very special guests in nursery this week...our **Spring chicks**!

The children were very excited to welcome the eggs into nursery on Tuesday.

On Wednesday, the children watched in awe and wonder as the chicks hatched out of their eggs.

By Thursday, the chicks were a little stronger and so the children got to hold and stroke them.

We have discussed how we need to show care and concern for animals by holding them gently. We also discussed how we take care of them by giving them food and water each day.