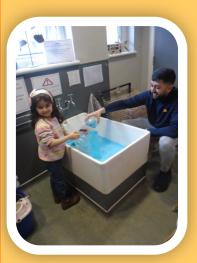

Tel: 01282 - 457235

Web: www.basnettstreet.lancs.sch.uk

Facebook: www.facebook.com/basnettstnursery

Monday 13th March 2023

'Thank You' to all the parents that came to our 'Stay and Play 'sessions for the NSPCC 'Number Day'.

We raised £74.00 for the NSPCC and we hope that you enjoyed it as much as we did!