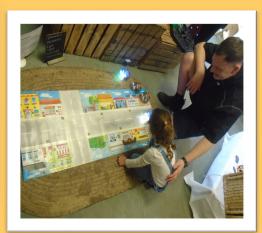

Tel: 01282 - 457235

Web: www.basnettstreet.lancs.sch.uk

Facebook: www.facebook.com/basnettstnursery

Monday 13th March 2023

'Thank You' to all the parents that came to our 'Stay and Play 'sessions for the NSPCC 'Number Day'.

We raised £74.00 for the NSPCC and we hope that you enjoyed it as much as we did!