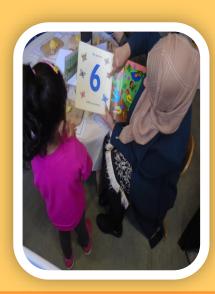

Tel: 01282 - 457235

Web: www.basnettstreet.lancs.sch.uk

Facebook: www.facebook.com/basnettstnursery

Monday 13th March 2023

'Thank You' to all the parents that came to our 'Stay and Play 'sessions for the NSPCC 'Number Day'.

We raised £74.00 for the NSPCC and we hope that you enjoyed it as much as we did!